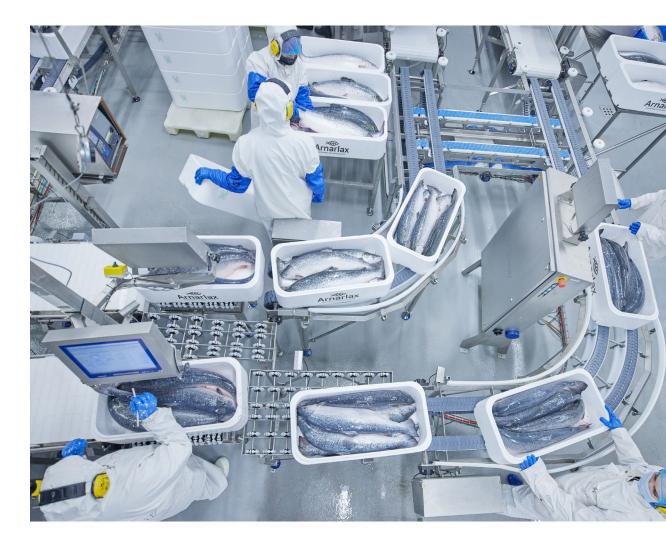

# HARVESTING

#### **OVERVIEW**

#### HARVEST PLANT IN BÍLDUDALUR

- Located in Bíldudalur
- close to our sea-water operations
- Capacity 30.000 tonnes/year
- BRCGS certified
- Certifies that procedures and the harvest plant is according to international standards that focus on food safety.
- Use super-chill to extend shelf life