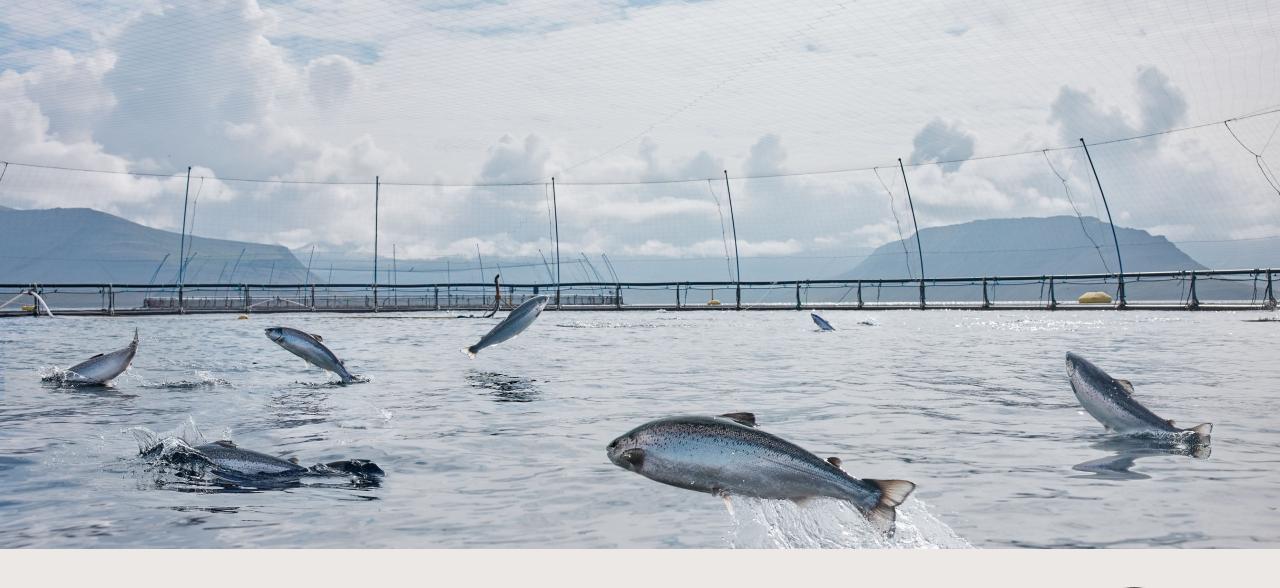

# THIS IS ARNARLAX

Icelandic Salmon AS is listed on the Euronext Growth market in Oslo, and NASDAQ First North in Reykjavik.

The company is the sole owner and parent company of Arnarlax ehf.

Harvesting plant in Bíldudalur.

BRCGS\* certified

30,000 tonnes
per year capacity

All operational activities of the group are performed in Arnarlax ehf.

Farming in eight sites in three fjords

All production ASC\*\* certified

Total MAB 33,700 tonnes<sup>---</sup>

Sales by internal team

Domestic and global markets

Arnarlax – Sustainable Icelandic Salmon is the common brand for all operational activities and products from Icelandic Salmon