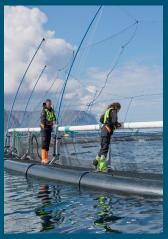

# SEAWATER OVERVIEW

Arnarlax holds licenses of 33,700 tonnes MAB in the Icelandic Westfjords (Arnarfjörður, Patreksfjörður, Ísafjarðardjúp and Tálknafjörður)

#### **ALL PRODUCTION IS ASC CERTIFIED**