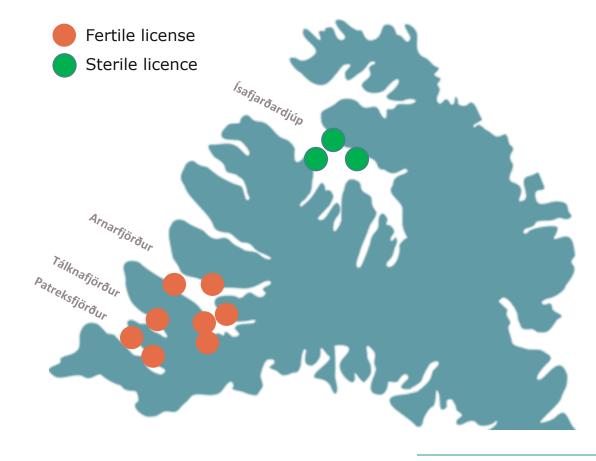

# SEAWATER OVERVIEW

Arnarlax holds licenses of 33,700 tonnes MAB in the Icelandic Westfjords (Arnarfjörður, Patreksfjörður, Ísafjarðardjúp and Tálknafjörður)

#### **ISSUED LICENSES**

- New licence of 10,000 tonnes MAB of sterile salmon issued in Ísafjarðardjúp.
- The licence includes 3 new sites for operation
- Timing of operational start is pending

#### **APPLICATIONS PENDING APPROVAL**

- 4,500 tonnes MAB in Arnarfjörður
- 2 extensions of sites in Arnarfjörður