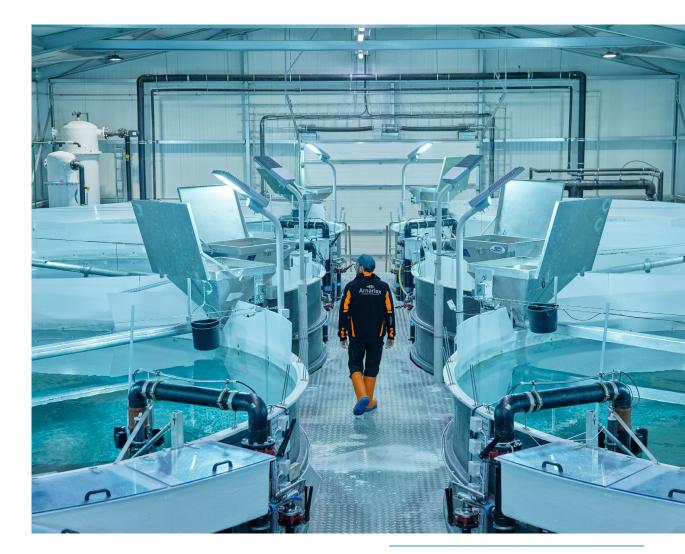

#### HARVEST PLANT IN BÍLDUDALUR

- Located in Bíldudalur
- close to our sea-water operations
- Capacity 30.000 tonnes/year
- BRCGS certified
- Certifies that procedures and the harvest plant is according to international standards that focus on food safety.
- Use super-chill to extend shelf life