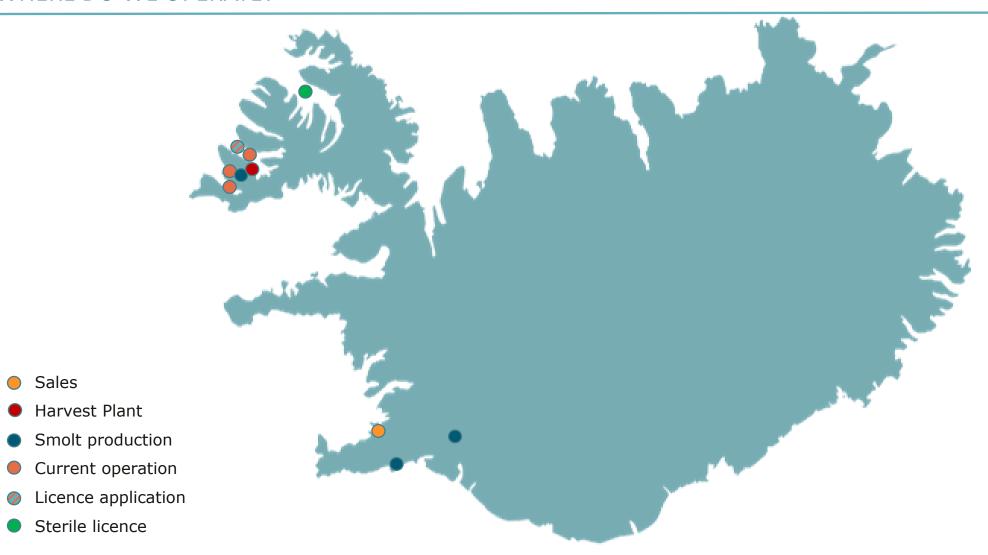

## WHERE DO WE OPERATE?

# SEAWATER OVERVIEW

Arnarlax holds licenses of 33,700 tonnes MAB in the Icelandic Westfjords (Arnarfjörður, Patreksfjörður, Ísafjarðardjúp and Tálknafjörður)

#### **ISSUED LICENSES**

- New licence of 10,000 tonnes MAB of sterile salmon issued in Ísafjarðardjúp.
- The licence includes 3 new sites for operation
- Timing of operational start is pending

#### **APPLICATIONS PENDING APPROVAL**

- 4,500 tonnes MAB in Arnarfjörður
- 2 extensions of sites in Arnarfjörður