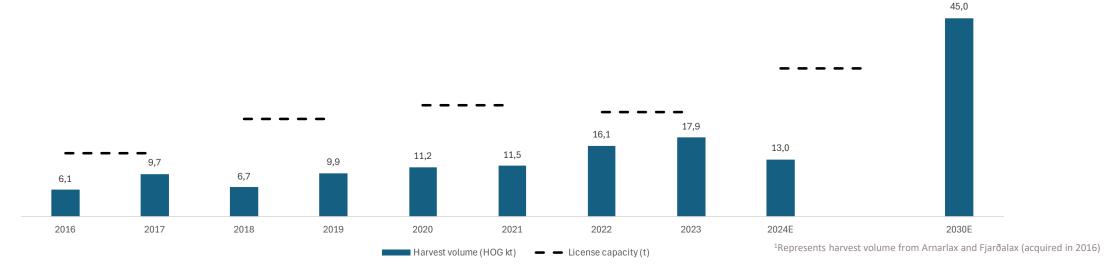

the group are performed in Arnarlax ehf.

Farming in eight sites in three fjords

All production ASC\*\* certified

Total MAB 33,700 tonnes<sup>---</sup>





Sales by internal team

Domestic and global markets



Arnarlax – Sustainable Icelandic Salmon is the common brand for all operational activities and products from Icelandic Salmon

# EXECUTIVE MANAGEMENT TEAM



Bjørn Hembre CEO



Jónas Heiðar Birgisson CFO



Linda Björk Gunnlaugsdóttir CSO



Rolf Ørjan Nordli COO of Biology



Rúnar Ingi Pétursson COO of Harvest Plant



Silja Baldvinsdóttir Quality Manager



Karen Ósk Pétursdóttir HR Manager



**Hjörtur Methúsalemsson** BD Manager

# TIMELINE DEVELOPMENT ARNARLAX

#### FROM FAMILY OWNED TO STOCK MARKET





# STEADILY IMPROVING OPERATIONS

## **IMPROVEMENT ON ALL FIELDS**









# ARNARLAX

## WHERE DO WE OPERATE?





# **SMOLT AND POST-SMOLT**

#### **OVERVIEW**



#### **SMOLT FACILITIES**

- Have today 3 facilities in operation
- the 4th is under reconstruction
- Capacity of 7-8 million smolts
- depending on smolt size
- Total licences on land is 3.800 tonnes of MAB
- Have sufficient smolt capacity for existing licences in sea
- 70% of production are post-smolt



# SEAWATER OVERVIEW



Arnarlax holds licenses of 33,700 tonnes MAB in the Icelandic Westfjords (Arnarfjörður, Patreksfjörður, Ísafjarðardjúp and Tálknafjörður)

#### **ISSUED LICENSES**

- New licence of 10,000 tonnes MAB of sterile salmon issued in Ísafjarðardjúp.
- The licence includes 3 new sites for operation
- Timing of operational start is pending

#### **APPLICATIONS PENDING APPROVAL**