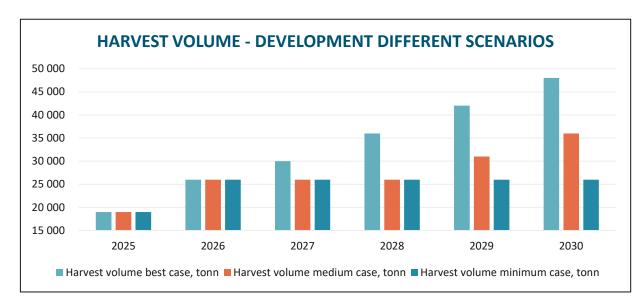

| 10   | 5    | 5    |
| Skattar og gjöld alls             | 1.903 | 1.553 | 998  | 786  | 644  |
|                                   |       |       |      |      |      |

Útflutningstekjur af eldislaxi námu um 40 milljörðum króna árið 2023, sem jafngildir 4,3% af heildarútflutningsverðmætum þjóðarinnar. Þar af má áætla að um 2,4% af þeim komi frá Arnarlaxi.

Fiskeldi er enn ung atvinnugrein í vexti sem hefur möguleika á að verða einn af máttarstólpum íslensks atvinnulífs.

Heimild: Skýrsta PWC á vefsíðu Arnarlax



Arnarlax greiddi rúmar 1.903 milljónir króna í skatta, lífeyrisgjöld og aðra tengda liði á árinu 2023. Aukning milli ára er 22,5% eða 350 millj. kr. og eru þá ótalin afleidd störf og skattar og gjöld þar af.



# THE FUTURE

#### POTENTIALS FOR THE FUTURE FOR ARNARLAX







#### **UNCERTAINTIES**

- New law and regulations?
- TAX?
- Carrying capacity, average rolling biomass?
- Risk assessment, regional?
- One farmer in each fjord?
- Risk assessment of sailing?
- New licenses?