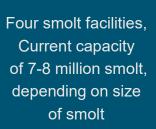

#### **SMOLT FACILITIES**

- Have today 3 facilities in operation
- the 4th is under reconstruction
- Capacity of 7-8 million smolts
- depending on smolt size
- Total licences on land is 3.800 tonnes of MAB
- Have sufficient smolt capacity for existing licences in sea
- 70% of production are post-smolt