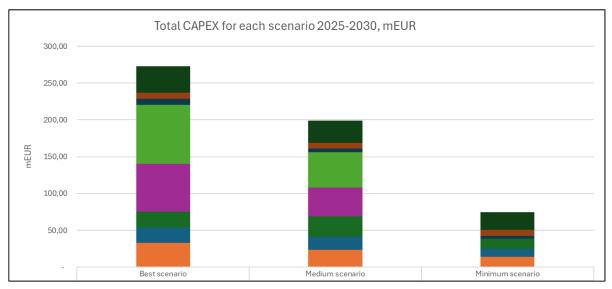

| 10   | 5    | 5    |
| Skattar og gjöld alls             | 1.903 | 1.553 | 998  | 786  | 644  |
|                                   |       |       |      |      |      |

Útflutningstekjur af eldislaxi námu um 40 milljörðum króna árið 2023, sem jafngildir 4,3% af heildarútflutningsverðmætum þjóðarinnar. Þar af má áætla að um 2,4% af þeim komi frá Arnarlaxi.

Fiskeldi er enn ung atvinnugrein í vexti sem hefur möguleika á að verða einn af máttarstólpum íslensks atvinnulífs.

Heimild: Skýrsta PWC á vefsíðu Arnarlax



Arnarlax greiddi rúmar 1.903 milljónir króna í skatta, lífeyrisgjöld og aðra tengda liði á árinu 2023. Aukning milli ára er 22,5% eða 350 millj. kr. og eru þá ótalin afleidd störf og skattar og gjöld þar af.



# THE FUTURE

#### POTENTIALS FOR THE FUTURE FOR ARNARLAX







#### **UNCERTAINTIES**

- New law and regulations?
- TAX?
- Carrying capacity, average rolling biomass?
- Risk assessment, regional?
- One farmer in each fjord?
- Risk assessment of sailing?
- New licenses?