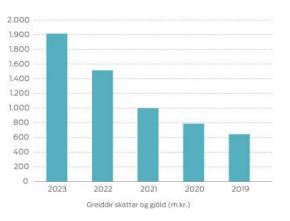

| Greiddir skattar og gjöld (m.kr.) | 2023  | 2022  | 2021 | 2020 | 2019 |
|-----------------------------------|-------|-------|------|------|------|
| Tryggingagjald                    | 153   | 129   | 103  | 80   | 75   |
| Mótframlag í lífeyrissjóð         | 267   | 226   | 163  | 142  | 129  |
| Gjöld í umhverfissjóð             | 83    | 81    | 80   | 86   | 45   |
| Auðlindagjald                     | 327   | 194   | 29   | 21   | - 8  |
| Aflagjöld                         | 177   | 162   | 87   | 76   | 63   |
| Aðrir skattar og gjöld            |       |       |      |      |      |
| Önnur gjöld til hafnarsjóðs       | 21    | 29    | 21   | 29   | 15   |
| Bein vörugjöld og tollar          | 12    | 18    | 13   | 9    | 12   |
| Fasteignagjöld                    | 23    | 20    | 7    | 4    | 5    |
| Annað                             | 43    | 38    | 14   | 13   | 16   |
| Tekjuskattur                      | 198   | 149   |      | - 5  | 5.   |
| Innheimtir skattar                |       |       |      |      |      |
| Staðgreiðsla starfsmanna          | 592   | 499   | 467  | 315  | 275  |
| Aðrir skattar                     | 8     | 12    | 10   | 5    | 5    |
| Skattar og gjöld alls             | 1.903 | 1.553 | 998  | 786  | 644  |
|                                   |       |       |      |      |      |

Heimild: Skýrsta PWC á vefsíðu Arnarlax

Arnarlax greiddi rúmar 1.903 milljónir króna í skatta, lífeyrisgjöld og aðra tengda liði á árinu 2023. Aukning milli ára er 22,5% eða 350 millj. kr. og eru þá ótalin afleidd störf og skattar og gjöld þar af.